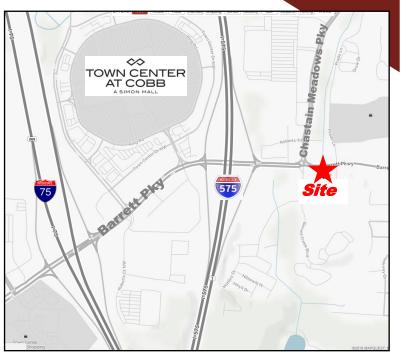

## RATE: \$25.00/SF NNN OPEX: \$7.00/SF

- Neighborhood Shopping Center Located at the Signalized Intersection Barrett Creek Blvd. & Barrett Creek Pkwy
- 200 Unit Multi-Family Development Located in Back of Center to Finish Construction 4th Quarter 2018.
- Across from Publix & Walmart Supercenter
- Located 1.5 Miles East of Town Center Mall
- Traffic Count: 30,910 VPD