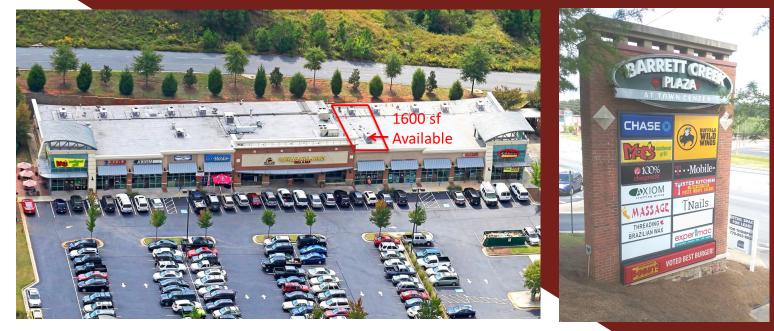

## 1,600 RSF Second Generation Restaurant Available Barrett Creek Plaza Shopping Center

125 Barrett Pkwy NW, Marietta, GA 30066

## RATE: \$25.00/SF NNN OPEX: \$7.00/SF

- Neighborhood Shopping Center Located at the Signalized Intersection Barrett Creek Blvd. & Barrett Creek Pkwy
- 200 Unit Multi-Family Development Located in Back of Center to Finish Construction 4th Quarter 2018.
- Across from Publix & Walmart Supercenter
- Located 1.5 Miles East of Town Center Mall
- Traffic Count: 30,910 VPD