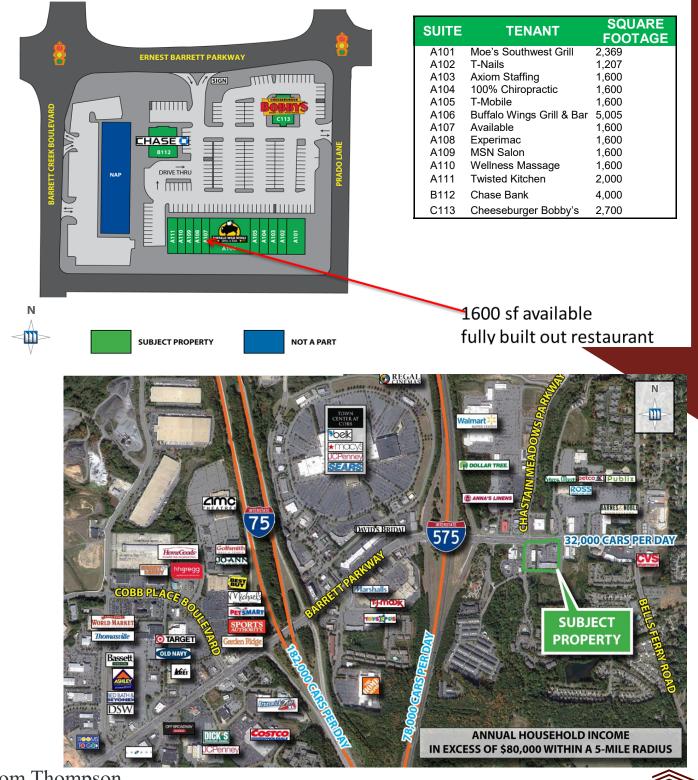

## 1,600 RSF Second Generation Restaurant Available Barrett Creek Plaza Shopping Center

125 Barrett Pkwy NW, Marietta, GA 30066

## RATE: \$25.00/SF NNN OPEX: \$7.00/SF

- Neighborhood Shopping Center Located at the Signalized Intersection Barrett Creek Blvd. & Barrett Creek Pkwy
- 200 Unit Multi-Family Development Located in Back of Center to Finish Construction 4th Quarter 2018.
- Across from Publix & Walmart Supercenter
- Located 1.5 Miles East of Town Center Mall
- Traffic Count: 30,910 VPD

| Demographics          |          |          |
|-----------------------|----------|----------|
| 1 Mile                | 3 Miles  | 5 Miles  |
| 2017 Total Population |          |          |
| 5,818                 | 52,659   | 167,116  |
| 2017 Median Income    |          |          |
| \$90,820              | \$86,172 | \$87,859 |